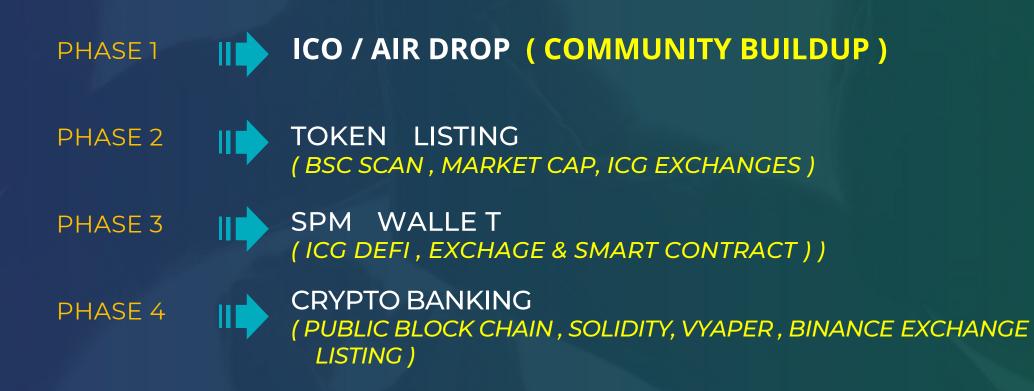

# **STAR PHOENIX TRADE** (SPM COIN COMING SOON)

### **SPM COIN**

Technology – BEP20

Total Quantity – <mark>20M</mark>

Coin Name – SPM Coin

**Binance Blockchain** 

Trading Benefits

**SPM FEATURES** 

**Regular Profits** 