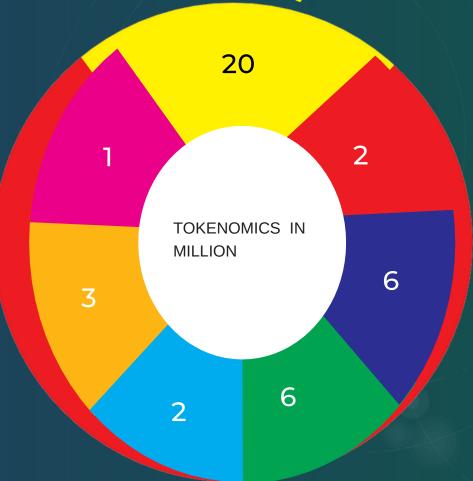

# **STAR PHOENIX TRADE** (COIN DETAILS)

Total Supply - 20 Million

Airdrop - 2 M

Staking - 6 M

Promotional Divident - 6M

Developer - 2 M

Founders and creators -3M

Miscellaneous - 1M

DISTRIBUTION